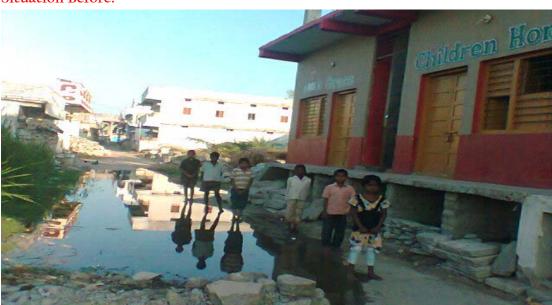

rejected for the right reasons. We had quite a few such cases. We have educated them.

- The fact that service is more important than compensation still holds true. More than 90% of the complainants feel that if the service is received, they are happy (which was not the case a year back).
- Citizens are really happy when the Mission team calls them for follow up. It is a new era where officers from the Mission follow up complaints to close.
- Here is a case of a complaint follow up: A Citizen running a Children's home had a problem: He reported that a specific children home that was inundated with drainage water for over one year was not resolved in spite of several reminders to the officers. The Mission team took up the cause and ensured the service was delivered.

### Situation Before:



Situation NOW (After resolution of Complaint):



Total Sakala Complaints received in the month was 1712, Non Sakala was 2172.Bangalore (573), Davanagere (110) & Tumkur (89) continue to show high complaints under Sakala.

### **Chapter IVB:**

### Feedback:

### Hi Darshan & Team,

I want to specially thank your team for the follow up of this issue. I applied for DC under sakala initially but RI rejected my application without proper reason. After i escalated this issue, your team took this issue on top priority.

I like the professional approach of your team in handling this issue. Your team followed up with me as well as Tahsildhar in a professional way.

Initially when my first DC application got rejected, i thought i won't get this service without bribing the government official even