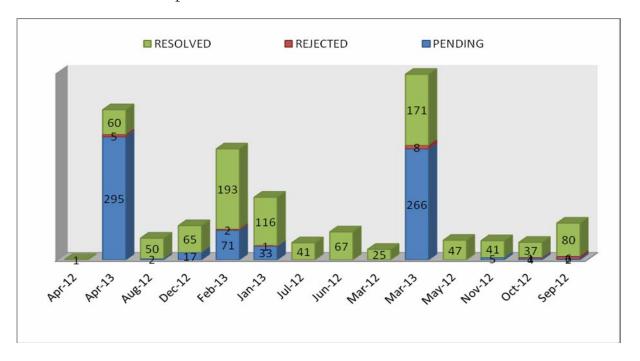

| 0                                                              |
| 45     | Higher_Education_Dept               | 0                                   | 73                                                | 0                                                              |
|        | TOTAL                               | 265                                 | 200                                               | 625                                                            |

### **Chapter IVA**

### From the Call Centre:

Status of Sakala Complaints: During the last 3 months, Sakala complaints have gone up. Ever since new services were introduced in December 2012, complaints have gone up. Refer below for the trends in the complaints for the month:



You will observe that in the months of February & March 2013, close to 364 complaints were closed. Here are some observations.

- Officers do not get in touch with citizens once the service is ready. Though officers claim that SMS are sent, citizens say otherwise. Some staff needed a stick to ensure they deliver.
- Attitude of officers to ask citizens to come again, asking them to reapply or simply refusing them the service in spite of a valid GSC number.
- Citizens do not follow up after complaint is done. They fell that the complaint is the last step in getting their services. We have educated them and told them that it is in fact the first step in exercising their rights!
- One major observation is that citizens do not give their contact numbers while complaining. Hence to get a confi